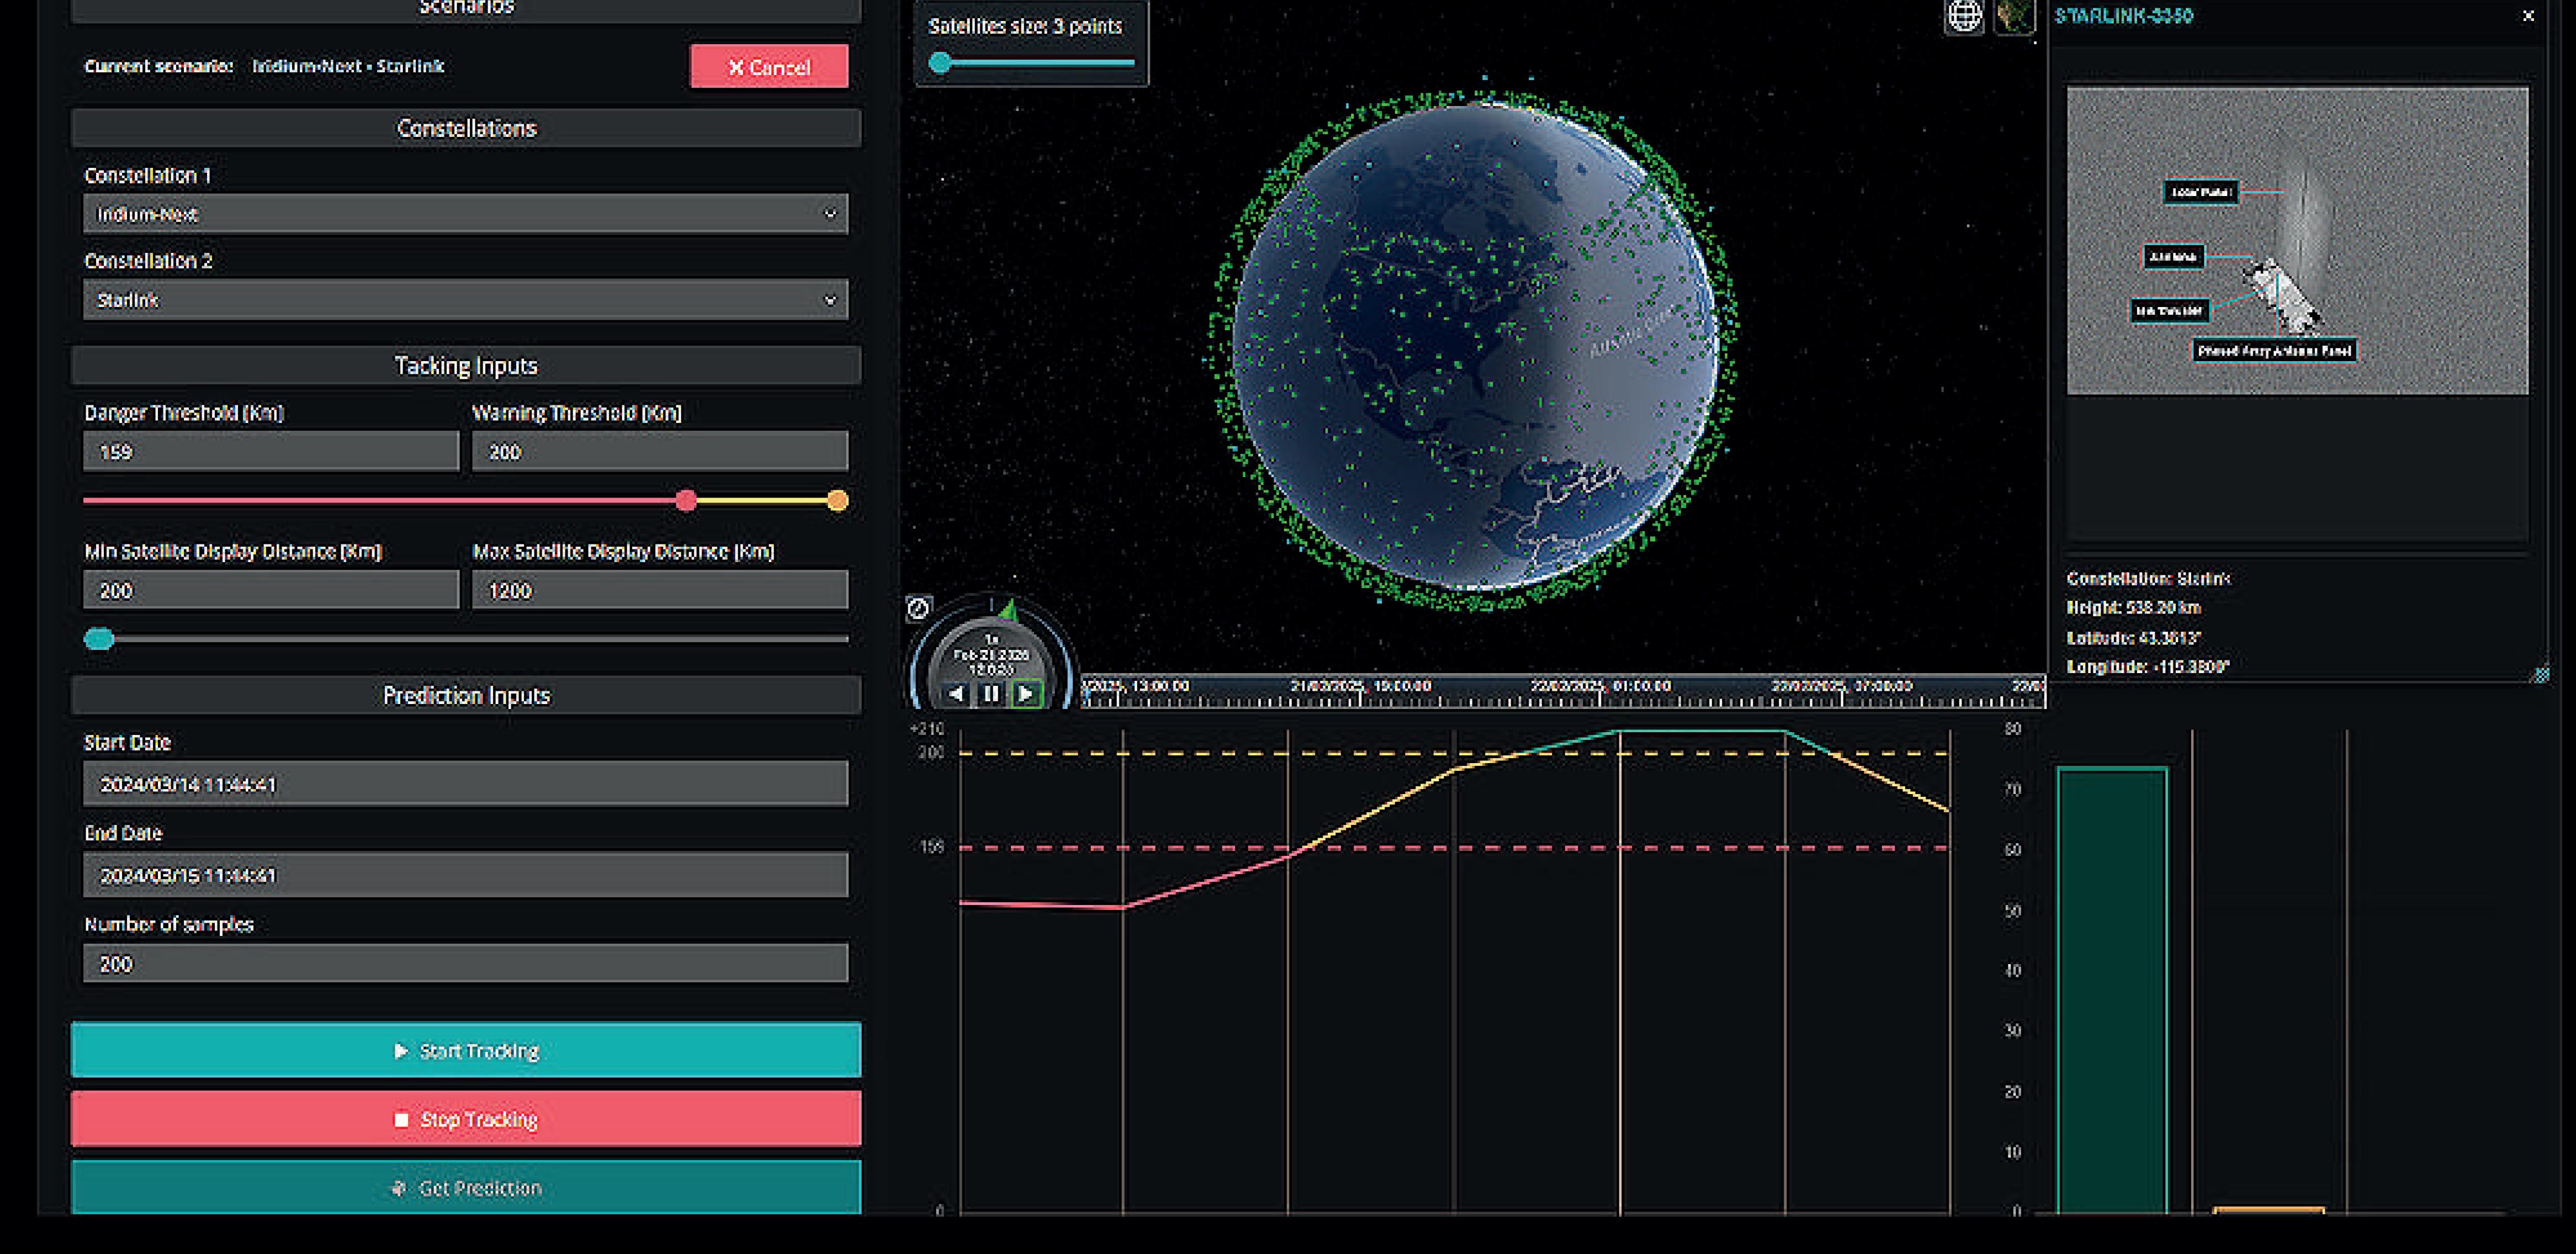

### Benefits

Easy-to-use: intuitive interface that does not require expert operators.

Virtualized or on-premises.

Continuous tracking and monitoring in a congested and contested spatial domain.

Orbisat SDA: Collision avoidance with TT&C integration for smooth maneuverability.

Powered by AI and API for integration and further automation for real-time defense.

Providing new spatial awareness in combination with tracking and monitoring.

Customized and automated reports based on the user's needs.

Alarm when any threat is identified.

Multi-user and multi-application.

Multi-image provider to optimize collection and characterization timings.