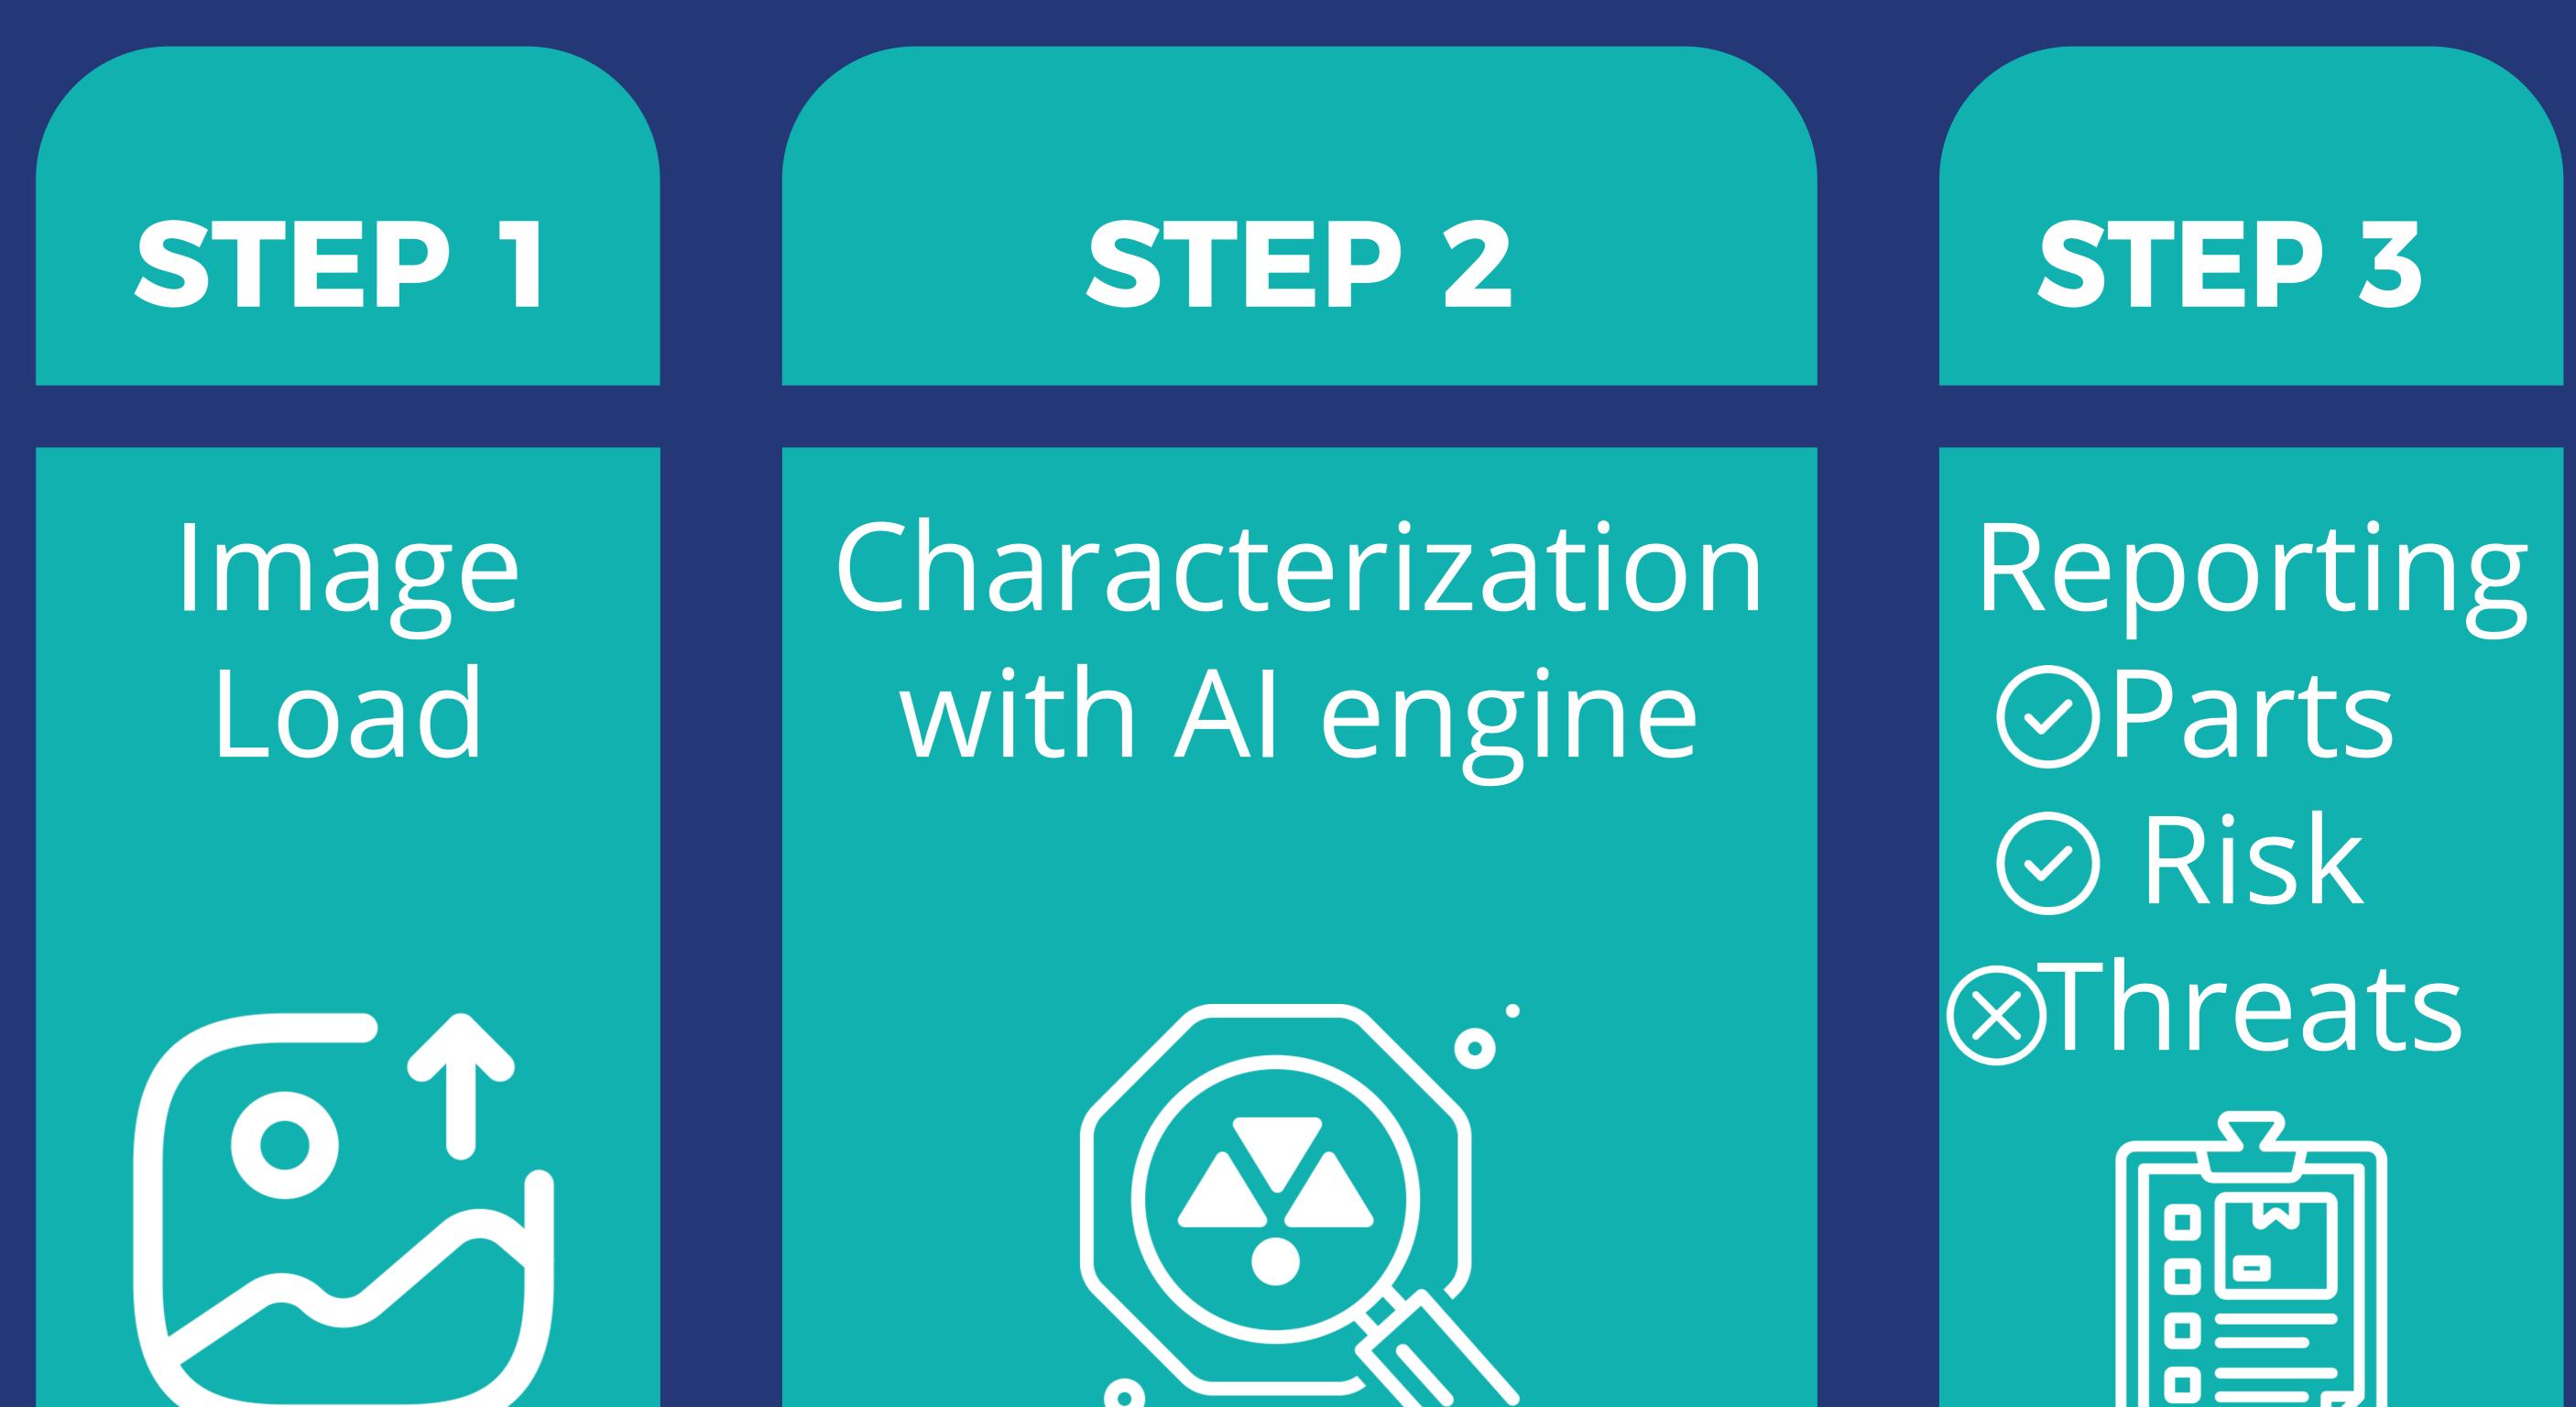

#### Phased Array Antenna Panel

From image download to characterization in seconds.

## Company Awards

Characterization of spacecraft parts using Al engine with synthetic data trained models.

Automated tracking integrated with databases and existing sensors.

Orbisat: LEOP Launch Detection and Tracking.

Identification of panels, payloads, arms, weapons, lasers, and antennas.